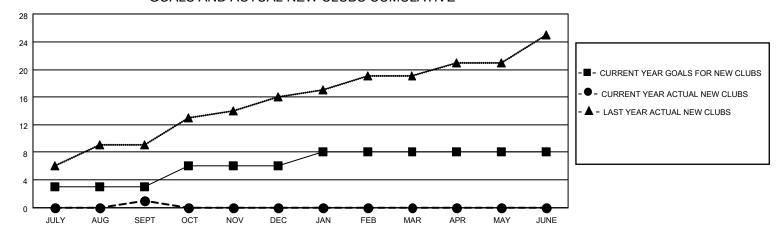

### GOALS AND ACTUAL NEW CLUBS CUMULATIVE

## District 306 B2

| Clubs RESULTS FOR 2022-2023 |   |   |   | Members RESULTS FOR 2022-2023 |    |     |     |
|-----------------------------|---|---|---|-------------------------------|----|-----|-----|
|                             |   |   |   |                               |    |     |     |
| JULY/AUG/SEPT               | 3 | 1 | 6 | JULY/AUG/SEPT                 | 30 | 223 | 193 |
| OCT/NOV/DEC                 | 3 | 0 | 0 | OCT/NOV/DEC                   | 45 | 0   | 0   |
| JAN/FEB/MAR                 | 2 | 0 | 0 | JAN/FEB/MAR                   | 50 | 0   | 0   |
| APR/MAY/JUNE                | 0 | 0 | 0 | APR/MAY/JUNE                  | 20 | 0   | 0   |