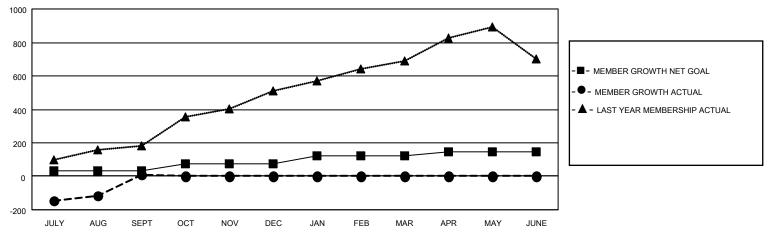

#### GOALS AND ACTUAL MEMBERS CUMULATIVE

| DROPPED CLUBS: 6 |     | 42 CLUBS OF 131 ADDED 1 OR<br>MORE NEW MEMBERS | GENDER DISTRIBUTION                 |                |  |
|------------------|-----|------------------------------------------------|-------------------------------------|----------------|--|
|                  |     | WORL NEW WEINDERG                              | MALE                                | 2,606 (72.03%) |  |
|                  |     |                                                | FEMALE                              | 1,012 (27.97%) |  |
| DROPPED MEMBERS  |     |                                                | NON BINARY                          | 0 (0.00%)      |  |
|                  |     |                                                | PREFER NOT TO ANSWER 0 (0.00%)      |                |  |
| DECEASED         | 1   |                                                |                                     | , ,            |  |
| CLUB CANCELLED   | 124 | CLICK HERE FOR CUMULATIVE                      | TOTAL FAMILY UNIT MEMBERS           | 1,550          |  |
| OTHER            | 68  | MEMBERSHIP DATA                                |                                     |                |  |
| TOTAL            | 193 |                                                | FAMILY MEMBERS PAYING HALF DUES 865 |                |  |
|                  |     |                                                |                                     |                |  |

## District 306 B2

| Clubs RESULTS FOR 2022-2023 |   |   |   | Members RESULTS FOR 2022-2023 |    |     |     |
|-----------------------------|---|---|---|-------------------------------|----|-----|-----|
|                             |   |   |   |                               |    |     |     |
| JULY/AUG/SEPT               | 3 | 1 | 6 | JULY/AUG/SEPT                 | 30 | 223 | 193 |
| OCT/NOV/DEC                 | 3 | 0 | 0 | OCT/NOV/DEC                   | 45 | 0   | 0   |
| JAN/FEB/MAR                 | 2 | 0 | 0 | JAN/FEB/MAR                   | 50 | 0   | 0   |
| APR/MAY/JUNE                | 0 | 0 | 0 | APR/MAY/JUNE                  | 20 | 0   | 0   |